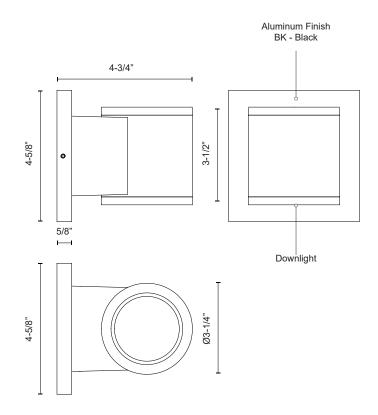

## **SPECIFICATION DETAILS**

| Fixture Dimensions       | W3-1/4" x H3-1/2" x E4-3/4"                                |  |  |
|--------------------------|------------------------------------------------------------|--|--|
| Light Source             | LED with DC Driver                                         |  |  |
| Wattage                  | 8W                                                         |  |  |
| Total Lumens             | 840lm                                                      |  |  |
| Delivered Lumens         | 646lm                                                      |  |  |
| Voltage                  | 120-277V                                                   |  |  |
| Color Temperature        | 3000K                                                      |  |  |
| CRI (Ra)                 | 90CRI                                                      |  |  |
| Optional Color Temps     | 2700K - 5000K Available, Minimum Order Quantities<br>Apply |  |  |
| LED Rated Life           | 50,000 hours                                               |  |  |
| Dimming                  | 100% - 10%, TRIAC or ELV Dimmer (Not Included)             |  |  |
| Glass Details            | Clear Glass                                                |  |  |
| Shade Details            | Multi-Facetted Aluminum Reflector                          |  |  |
| Location                 | Wet, IP65                                                  |  |  |
| Illumination Direction   | Downlight                                                  |  |  |
| Mounting Style           | All Orientation; Wall;                                     |  |  |
| Height from center       | 2-1/4"                                                     |  |  |
| Material                 | Aluminum                                                   |  |  |
| <b>Canopy Dimensions</b> | W4-5/8" x H4-5/8" x E5/8"                                  |  |  |
| Paint Finish             | BK02                                                       |  |  |
|                          |                                                            |  |  |