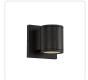

## **GRIFFITH** EW44204-UNV

WALL

## **DESCRIPTION**

**PROJECT** 

Architectural exterior wall sconce, die-cast aluminum cylindrical body with clear tempered glass and multi-faceted reflector to provide even illumination. Rated IP65.

EW44204-BK-UNV Black

## **SPECIFICATION DETAILS**

| Fixture Dimensions       | W3-1/4" x H3-1/2" x E4-3/4"                                |  |  |
|--------------------------|------------------------------------------------------------|--|--|
| Light Source             | LED with DC Driver                                         |  |  |
| Wattage                  | 8W                                                         |  |  |
| Total Lumens             | 840lm                                                      |  |  |
| Delivered Lumens         | 646lm                                                      |  |  |
| Voltage                  | 120-277V                                                   |  |  |
| Color Temperature        | 3000K                                                      |  |  |
| CRI (Ra)                 | 90CRI                                                      |  |  |
| Optional Color Temps     | 2700K - 5000K Available, Minimum Order Quantities<br>Apply |  |  |
| LED Rated Life           | 50,000 hours                                               |  |  |
| Dimming                  | 100% - 10%, TRIAC or ELV Dimmer (Not Included)             |  |  |
| Glass Details            | Clear Glass                                                |  |  |
| Shade Details            | Multi-Facetted Aluminum Reflector                          |  |  |
| Location                 | Wet, IP65                                                  |  |  |
| Illumination Direction   | Downlight                                                  |  |  |
| Mounting Style           | All Orientation; Wall;                                     |  |  |
| Height from center       | 2-1/4"                                                     |  |  |
| Material                 | Aluminum                                                   |  |  |
| <b>Canopy Dimensions</b> | W4-5/8" x H4-5/8" x E5/8"                                  |  |  |
| Paint Finish             | BK02                                                       |  |  |
|                          |                                                            |  |  |