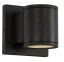

## **GRIFFITH** EW44204-UNV

WALL

## **DESCRIPTION**

**PROJECT** 

Architectural exterior wall sconce, die-cast aluminum cylindrical body with clear tempered glass and multi-faceted reflector to provide even illumination. Rated IP65.

EW44204-BK-UNV Black

## **SPECIFICATION DETAILS**

| Fixture Dimensions       | W3-1/4" x H3-1/2" x E4-3/4"                                |  |  |
|--------------------------|------------------------------------------------------------|--|--|
| Light Source             | LED with DC Driver                                         |  |  |
| Wattage                  | 8W                                                         |  |  |
| Total Lumens             | 840lm                                                      |  |  |
| Delivered Lumens         | 646lm                                                      |  |  |
| Voltage                  | 120-277V                                                   |  |  |
| Color Temperature        | 3000K                                                      |  |  |
| CRI (Ra)                 | 90CRI                                                      |  |  |
| Optional Color Temps     | 2700K - 5000K Available, Minimum Order Quantities<br>Apply |  |  |
| LED Rated Life           | 50,000 hours                                               |  |  |
| Dimming                  | 100% - 10%, TRIAC or ELV Dimmer (Not Included)             |  |  |
| Glass Details            | Clear Glass                                                |  |  |
| Shade Details            | Multi-Facetted Aluminum Reflector                          |  |  |
| Location                 | Wet, IP65                                                  |  |  |
| Illumination Direction   | Downlight                                                  |  |  |
| Mounting Style           | All Orientation; Wall;                                     |  |  |
| Height from center       | 2-1/4"                                                     |  |  |
| Material                 | Aluminum                                                   |  |  |
| <b>Canopy Dimensions</b> | W4-5/8" x H4-5/8" x E5/8"                                  |  |  |
| Paint Finish             | BK02                                                       |  |  |
|                          |                                                            |  |  |